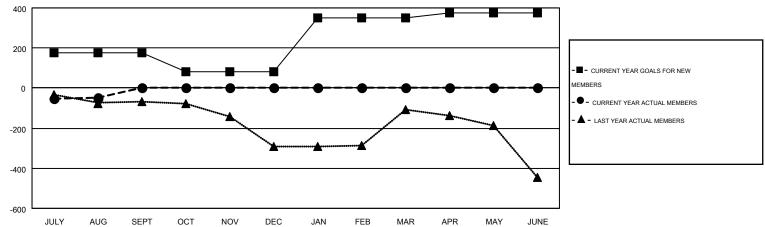

## MONTHLY MEMBERSHIP PROGRESS REPORT

Results as of: 8/31/2016

Multiple District 105

**TON SOETERS** 

**LOCATION: ENGLAND** GMT CA 4

|                       |                  | Clubs     |                  |                  | Members               |                    |                                        |                    |                  |
|-----------------------|------------------|-----------|------------------|------------------|-----------------------|--------------------|----------------------------------------|--------------------|------------------|
| RESULTS FOR 2016-2017 |                  |           |                  |                  | RESULTS FOR 2016-2017 |                    |                                        |                    |                  |
| QUARTER               | NEW CLUB<br>GOAL | NEW CLUBS | DROPPED<br>CLUBS | NET<br>GAIN/LOSS | QUARTER               | NEW MEMBER<br>GOAL | CHARTER AND<br>NEW<br>MEMBERS<br>ADDED | DROPPED<br>MEMBERS | NET<br>GAIN/LOSS |
| JULY/AUG/SEPT         | 1                | 1         | 2                | -1               | JULY/AUG/SEPT         | 174                | 221                                    | 271                | -50              |
| OCT/NOV/DEC           | 2                | 0         | 0                | 0                | OCT/NOV/DEC           | -94                | 0                                      | 0                  | 0                |
| JAN/FEB/MAR           | 6                | 0         | 0                | 0                | JAN/FEB/MAR           | 271                | 0                                      | 0                  | 0                |
| APR/MAY/JUNE          | 5                | 0         | 0                | 0                | APR/MAY/JUNE          | 24                 | 0                                      | 0                  | 0                |