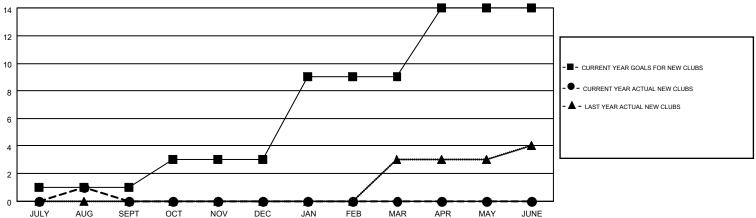

## MONTHLY MEMBERSHIP PROGRESS REPORT

Results as of: 8/31/2016

Multiple District 105

**TON SOETERS** 

**LOCATION: ENGLAND** GMT CA 4

|                       |                  | Clubs     |                  |                  | Members               |                    |                                        |                    |                  |
|-----------------------|------------------|-----------|------------------|------------------|-----------------------|--------------------|----------------------------------------|--------------------|------------------|
| RESULTS FOR 2016-2017 |                  |           |                  |                  | RESULTS FOR 2016-2017 |                    |                                        |                    |                  |
| QUARTER               | NEW CLUB<br>GOAL | NEW CLUBS | DROPPED<br>CLUBS | NET<br>GAIN/LOSS | QUARTER               | NEW MEMBER<br>GOAL | CHARTER AND<br>NEW<br>MEMBERS<br>ADDED | DROPPED<br>MEMBERS | NET<br>GAIN/LOSS |
| JULY/AUG/SEPT         | 1                | 1         | 2                | -1               | JULY/AUG/SEPT         | 174                | 221                                    | 271                | -50              |
| OCT/NOV/DEC           | 2                | 0         | 0                | 0                | OCT/NOV/DEC           | -94                | 0                                      | 0                  | 0                |
| JAN/FEB/MAR           | 6                | 0         | 0                | 0                | JAN/FEB/MAR           | 271                | 0                                      | 0                  | 0                |
| APR/MAY/JUNE          | 5                | 0         | 0                | 0                | APR/MAY/JUNE          | 24                 | 0                                      | 0                  | 0                |